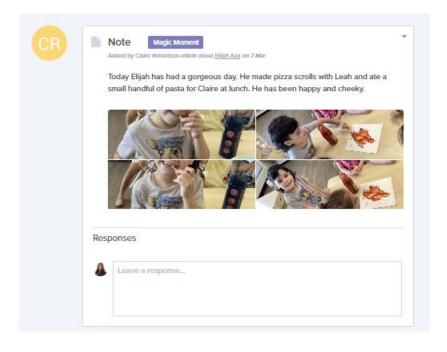

# Child notes demonstrating strengths and interests

### Investigators



#### Discoverers

| СВ  | Note Added by Califyri Brearley about Akira Walda on 12 Feb                                                     |
|-----|-----------------------------------------------------------------------------------------------------------------|
|     | Hi Mum, here are some happy snaps of Akira. He is enjoying the sensory bottles and<br>exploring the tool board. |
|     |                                                                                                                 |
| Pos | sponses                                                                                                         |
| Ne. |                                                                                                                 |
|     | My Linh Walda 12 Feb